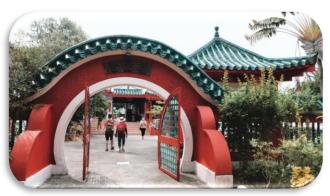

## sıngaporediscovers<sup>(sg)</sup> voucнers

Tour Highlights (from 09:00am to 18:00pm) Morning 9:15am meet and assembly at Marina Bay South Pier (Marina South Pier MRT Station Exit B). 10am take ferry to St. John Island. Follow guide walk and explore around the St John and Lazarus Island, the two Islands being connected by a bridge, the best way to explore the island's breathtaking nature and wildlife. Lunch will be own arrangement – Suggest to bring sandwiches, fruits, snacks and drinks. Around 13:30pm, we will take ferry to Kusu Island. Follow guide to visit famous Da Bo Gong Chinese Temple, Keramat Kusu, Tortoise Sanctuary, beach and Lagoon. We will leave the island before 16:15pm. Upon arrived at Marina Bay South Pier, coach transfer for Dinner. After dinner, tour will end at nearest MRT Station.