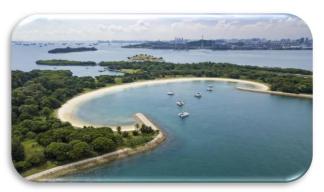

## sıngaporediscovers<sup>(sg)</sup> voucнers

Tour Highlights (from 09:00am to 18:00pm) Morning 9:15am meet and assembly at Marina Bay South Pier (Marina South Pier MRT Station Exit B). 10am take ferry to St. John Island. Follow guide walk and explore around the St John and Lazarus Island, the two Islands being connected by a bridge, the best way to explore the island's breathtaking nature and wildlife. Lunch will be own arrangement – Suggest to bring sandwiches, fruits, snacks and drinks. Around 13:30pm, we will take ferry to Kusu Island. Follow guide to visit famous Da Bo Gong Chinese Temple, Keramat Kusu, Tortoise Sanctuary, beach and Lagoon. We will leave the island before 16:15pm. Upon arrived at Marina Bay South Pier, coach transfer for Dinner. After dinner, tour will end at nearest MRT Station.