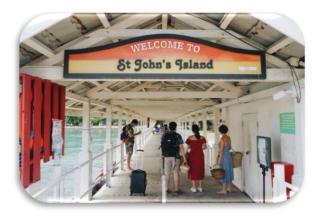

## sıngaporediscovers<sup>(sg)</sup> voucнers

Tour Highlights (from 09:00am to 18:00pm) Morning 9:15am meet and assembly at Marina Bay South Pier (Marina South Pier MRT Station Exit B). 10am take ferry to St. John Island. Follow guide walk and explore around the St John and Lazarus Island, the two Islands being connected by a bridge, the best way to explore the island's breathtaking nature and wildlife. Lunch will be own arrangement – Suggest to bring sandwiches, fruits, snacks and drinks. Around 13:30pm, we will take ferry to Kusu Island. Follow guide to visit famous Da Bo Gong Chinese Temple, Keramat Kusu, Tortoise Sanctuary, beach and Lagoon. We will leave the island before 16:15pm. Upon arrived at Marina Bay South Pier, coach transfer for Dinner. After dinner, tour will end at nearest MRT Station.