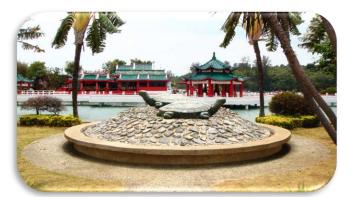

## sıngaporediscovers<sup>(sg)</sup> voucнers

Tour Highlights (from 09:00am to 18:00pm) Morning 9:15am meet and assembly at Marina Bay South Pier (Marina South Pier MRT Station Exit B). 10am take ferry to St. John Island. Follow guide walk and explore around the St John and Lazarus Island, the two Islands being connected by a bridge, the best way to explore the island's breathtaking nature and wildlife. Lunch will be own arrangement – Suggest to bring sandwiches, fruits, snacks and drinks. Around 13:30pm, we will take ferry to Kusu Island. Follow guide to visit famous Da Bo Gong Chinese Temple, Keramat Kusu, Tortoise Sanctuary, beach and Lagoon. We will leave the island before 16:15pm. Upon arrived at Marina Bay South Pier, coach transfer for Dinner. After dinner, tour will end at nearest MRT Station.